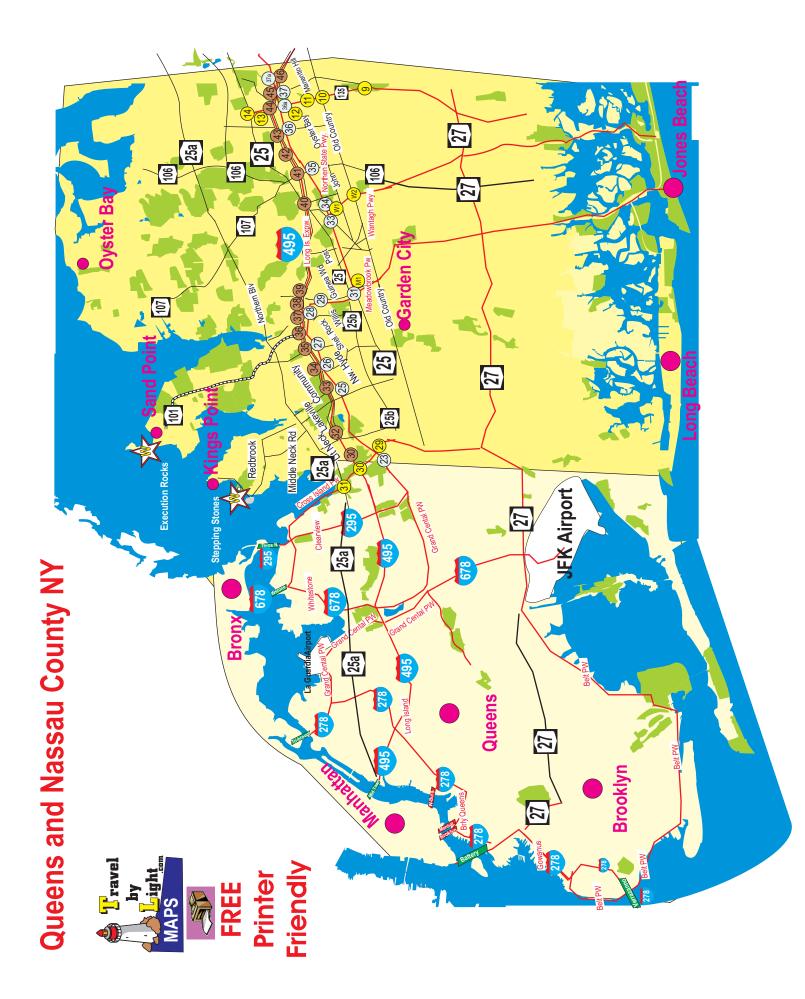

## 1230 New Hwy Farmingdale- (631)293-6398

SKYLINE CRUISES Set sail on a magnificent New York cruise on the Skyline Princess! Since 1993, Skyline Princess Cruises has served the cruising needs of the New York Metro and North Shore Long Island areas, providing everything from simple sightseeing tours to