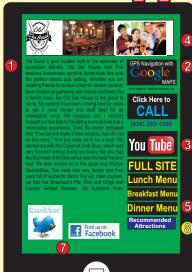

## **Our Features**

Our Professional Review

"Let Us Review" p 17

GPS Navigation with Google

One Touch Button - It will enter your GPS Location. - Then using Smart Phone GPS technology users can navigate to your location without typing the numbers.

Click Here to CALL

One Touch Button - It will enter your Phone Number. -Then using "Smart Phone" technology users can automatically call you without typing the numbers.

Web & App Site We Can Create Your Own Web App with our "Smart Phone Buttons(1-2)" or just link your website. See " Your App " pages 10-11

YOU TUDE We can Link and or Create "You Tube" Videos or Slides Show. See "The Benefits of You Tube" pages 15

## **Basic Web App**

**Our Review** 

**GPS & Phone Buttons** 

2 3

We can Link and or Create "You Tube" Videos or Slides Show. See "The Benefits of You Tube" pages 15

**Standard or Slide Show Title Bar** A "Slide Show Title Bar" could have an upgrade charge. Upgrade starts at \$50 per

**Up to Five Links** 

Link in your full website, parts of you website, other internet links, or pdf files that we can host. We can also create web pages and pdf files for an upgrade

6

4

Links